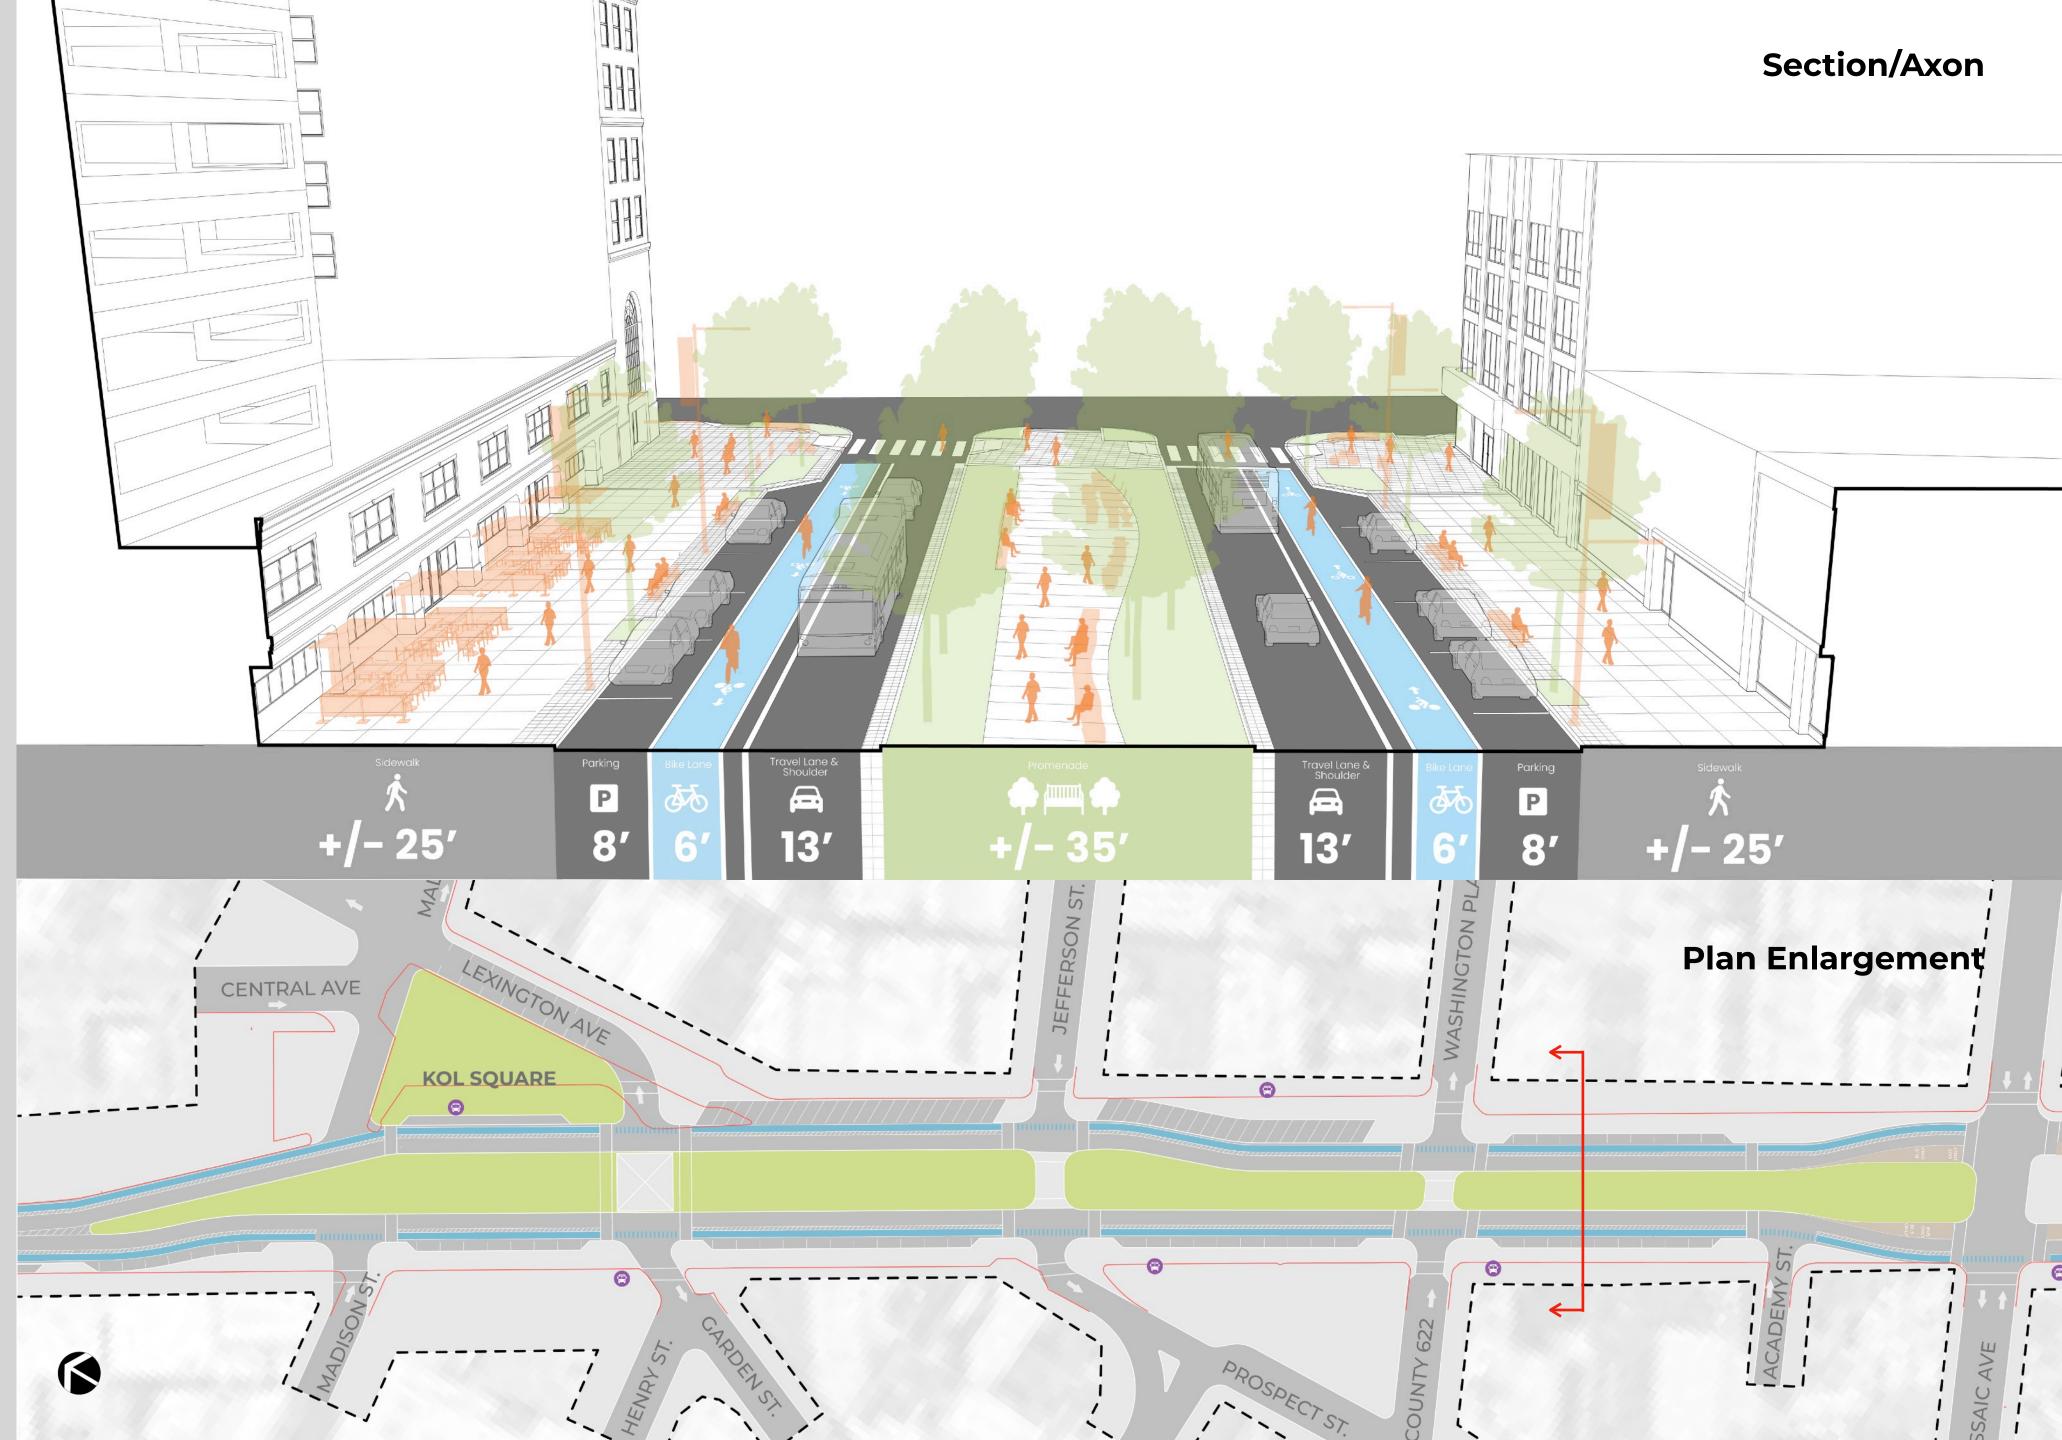

# ALTERNATIVE #4: PROMENADE W/WIDE SIDEWALKS

- The number of travel lanes has been reduced from two to one lane to shorten pedestrian crossing distances and provide buffered bike lanes.
- The center median with parking spaces has been eliminated and reconfigured to include a promenade that provides seating and plantings.
- This alternative prioritizes wide sidewalks throughout the downtown.