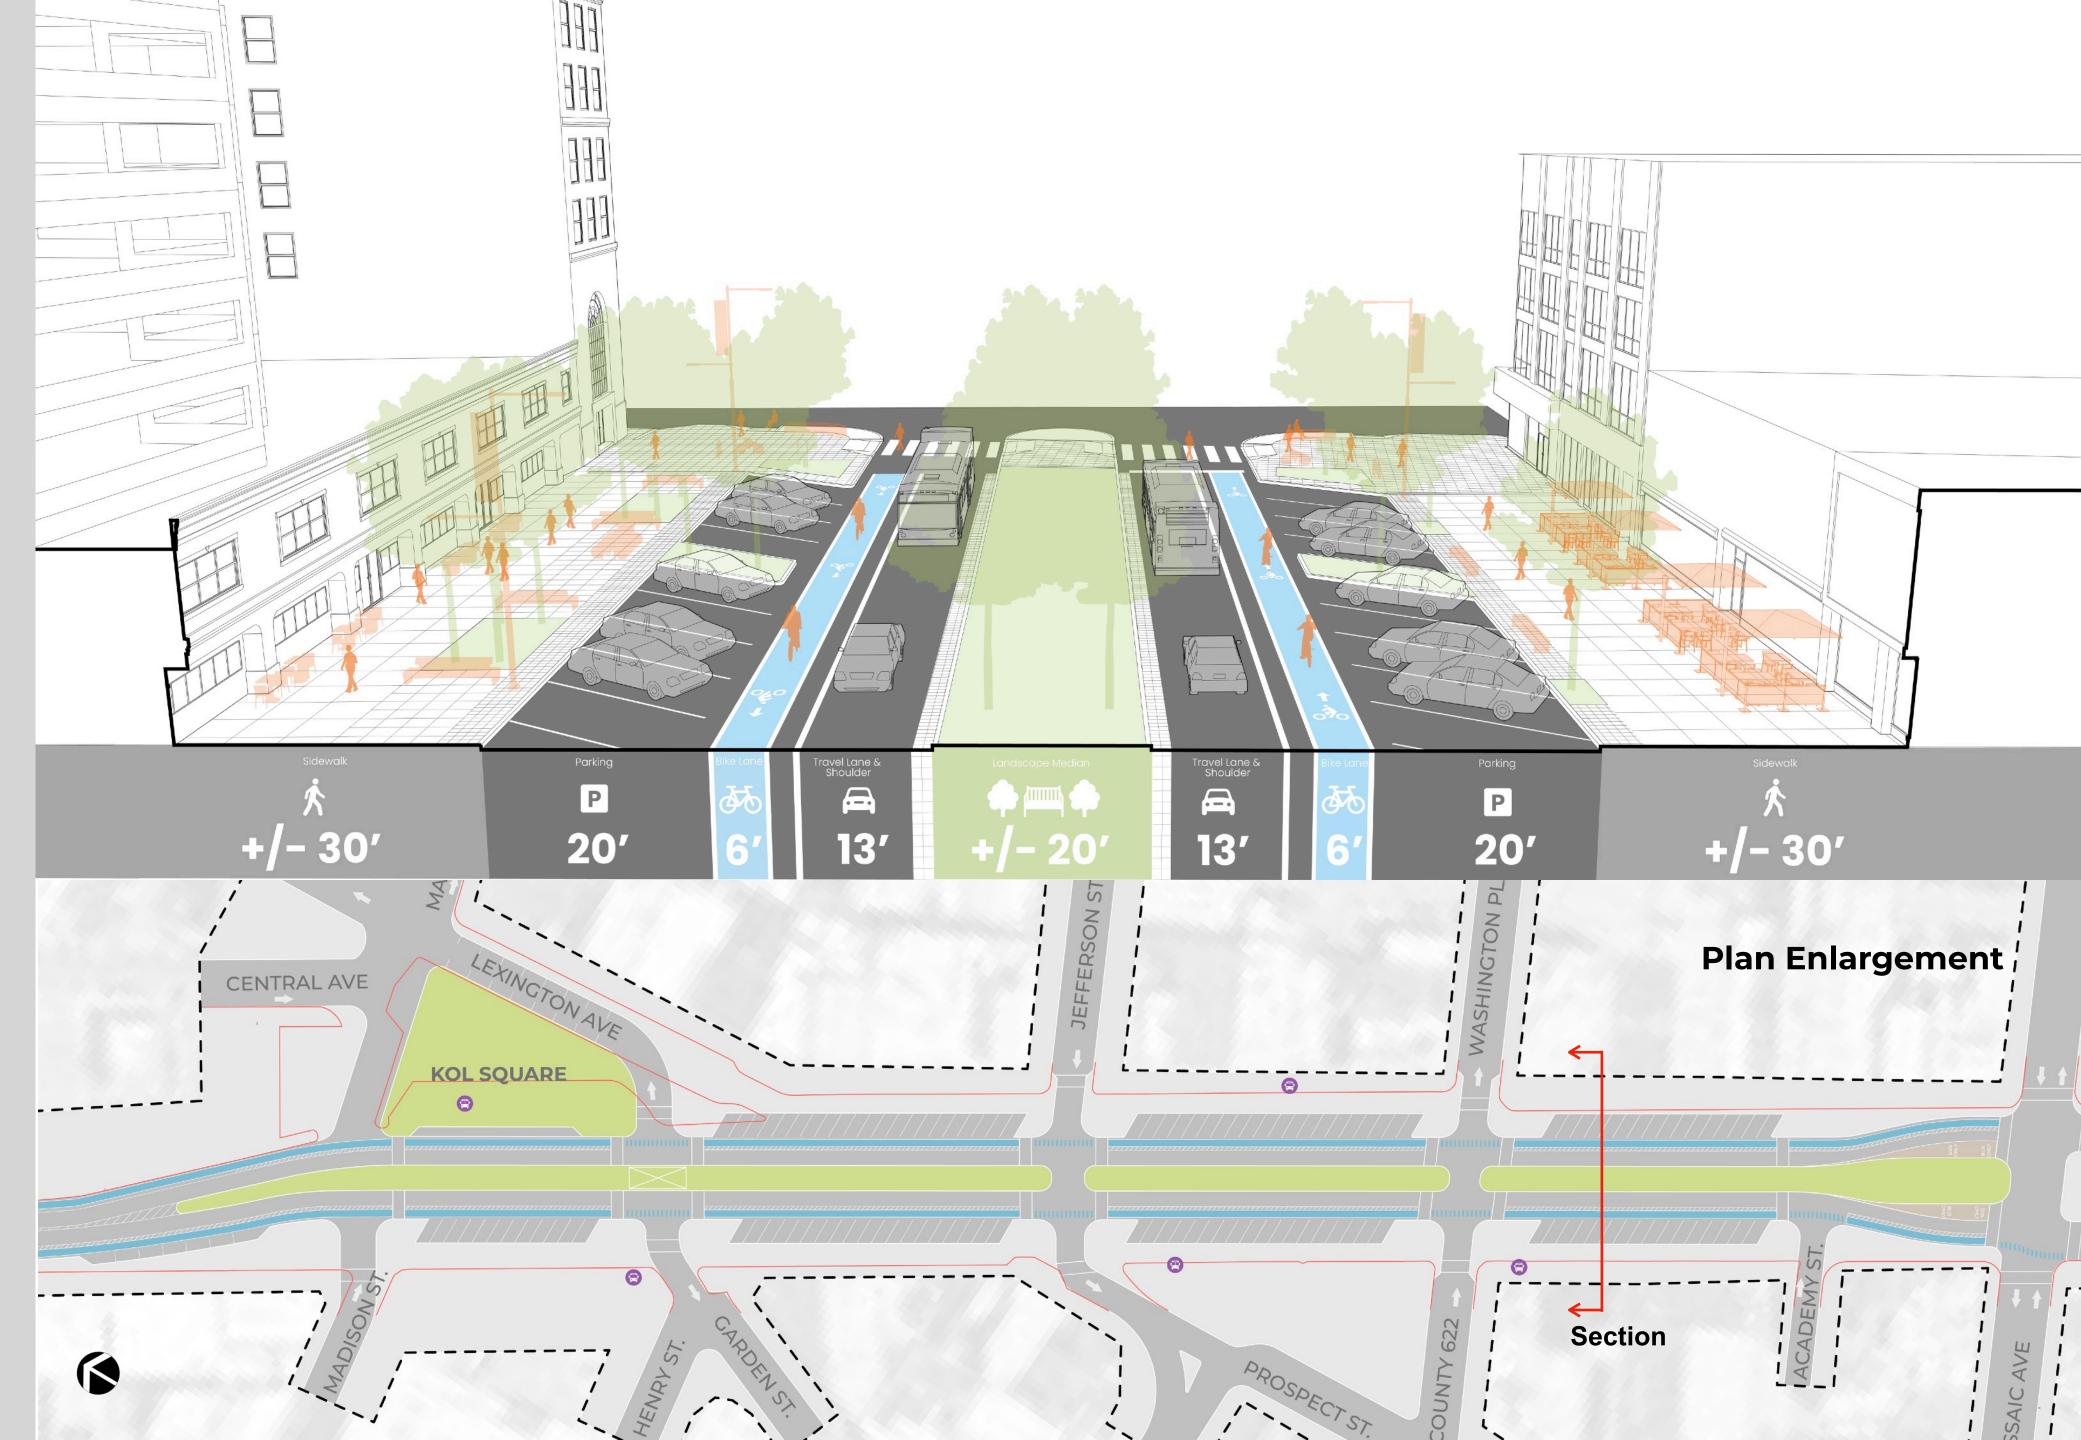

## ALTERNATIVE #5: LANDSCAPE MEDIAN

- The number of travel lanes has been reduced from two to one lane to shorten pedestrian crossing distances and provide buffered bike lanes.
- The center median with parking spaces has been eliminated and reconfigured to a landscaped median.
- This alternative prioritizes wide sidewalks throughout the downtown as well as parking by introducing Reverse Angle Parking (R.A.P) throughout the entire corridor.