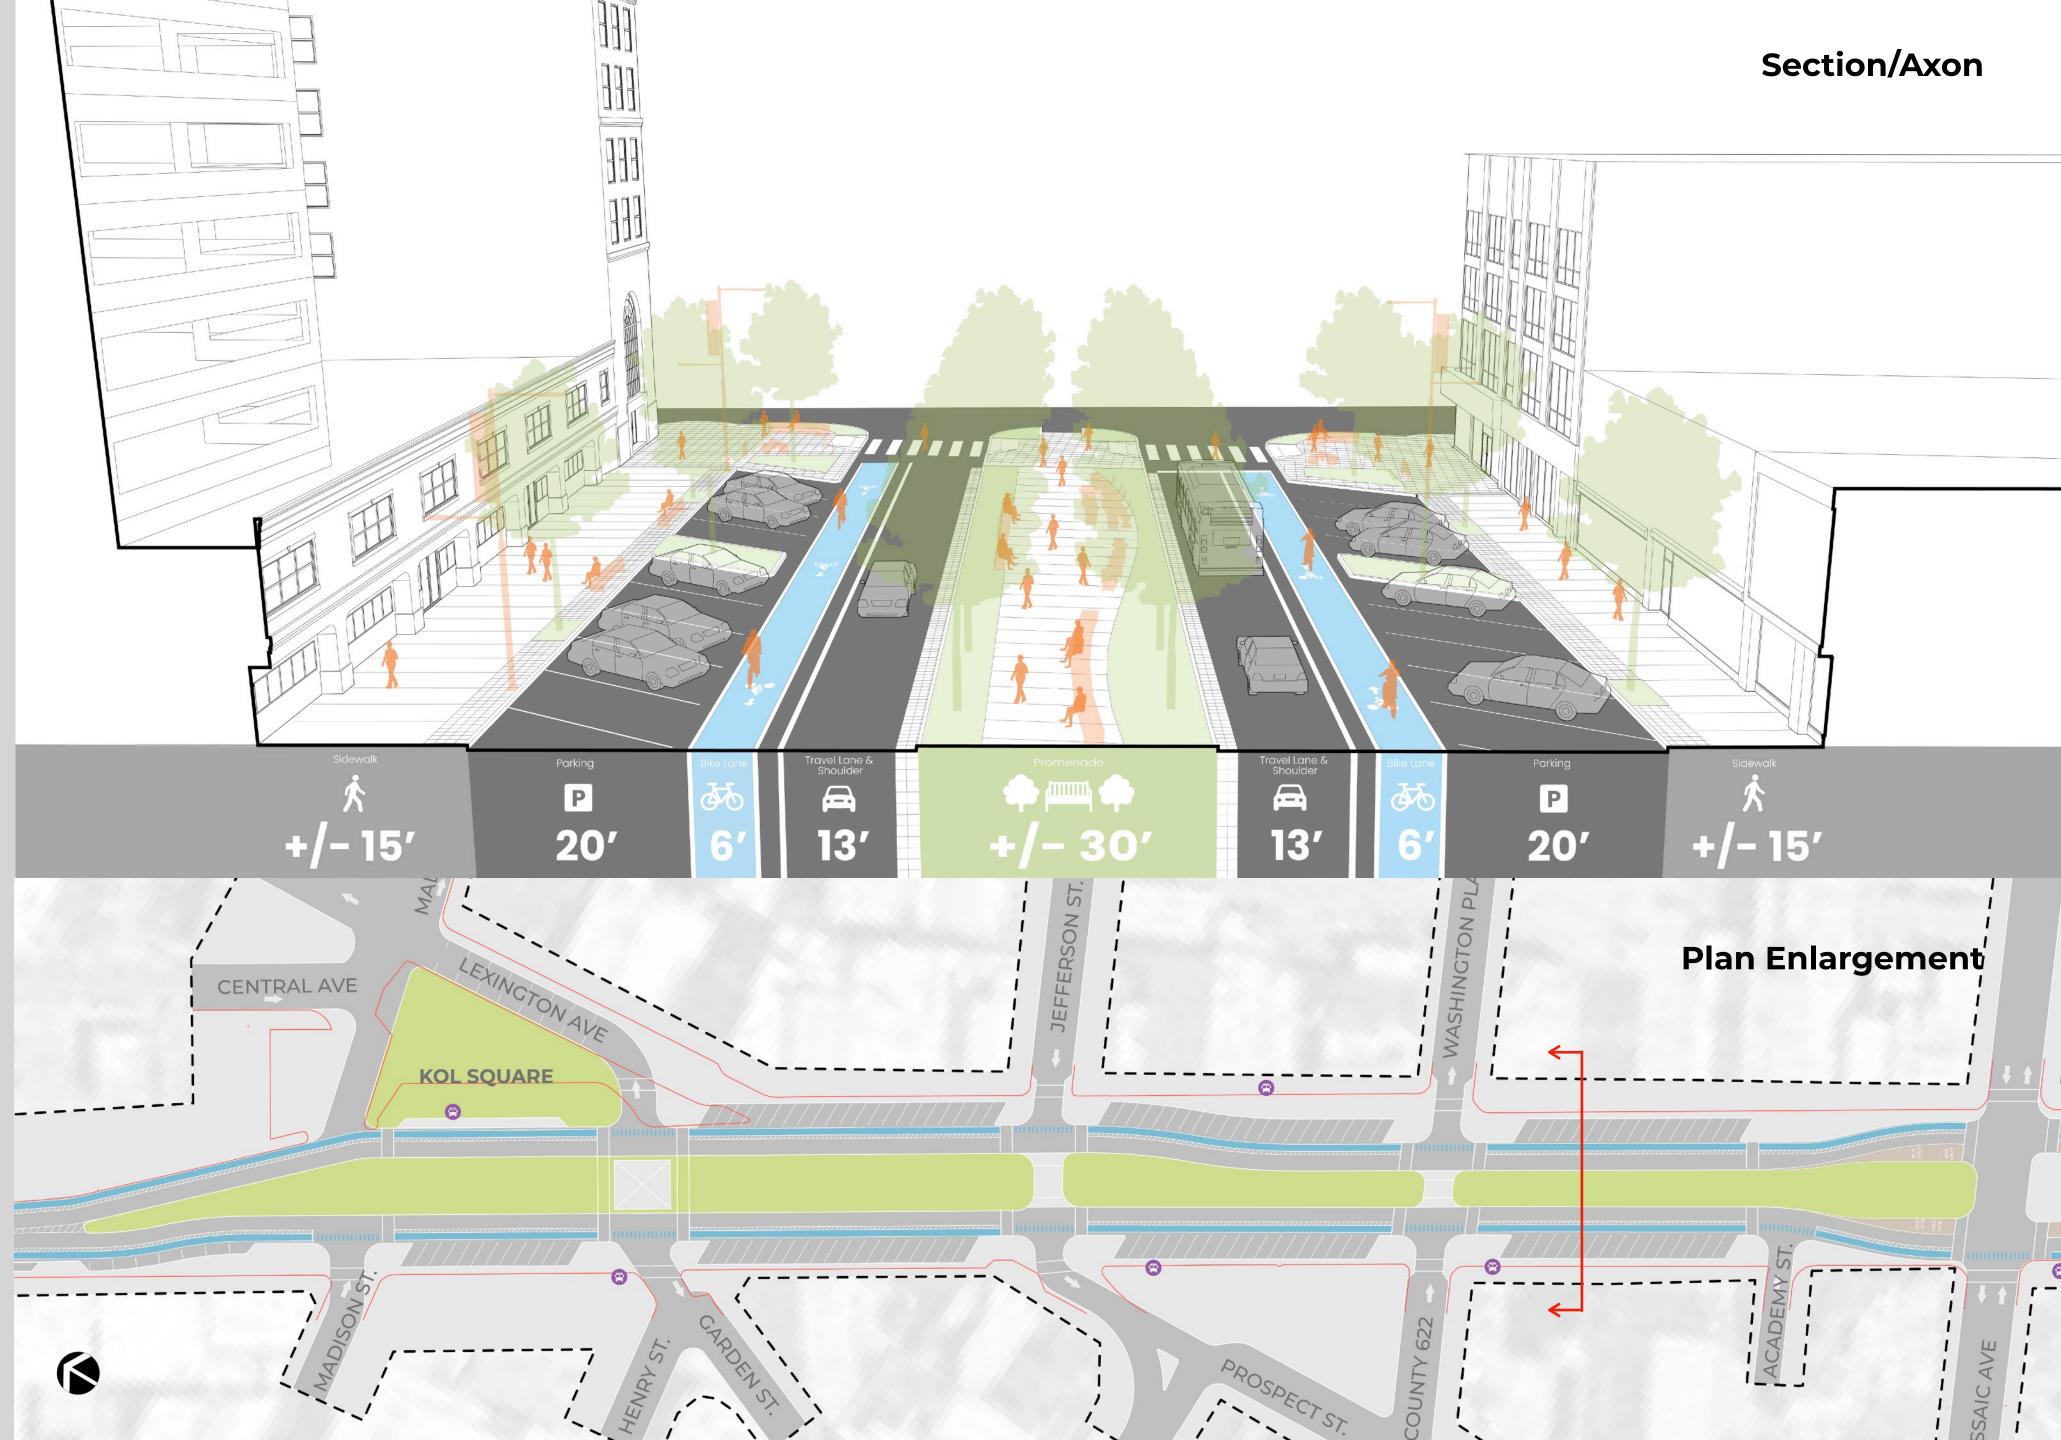

# ALTERNATIVE #4: PROMENADE W/WIDE SIDEWALKS

- The number of travel lanes has been reduced from two to one lane to shorten pedestrian crossing distances and provide buffered bike lanes.
- The center median with parking spaces has been eliminated and reconfigured to include a promenade that provides seating and plantings.
- This alternative prioritizes wide sidewalks throughout the downtown.