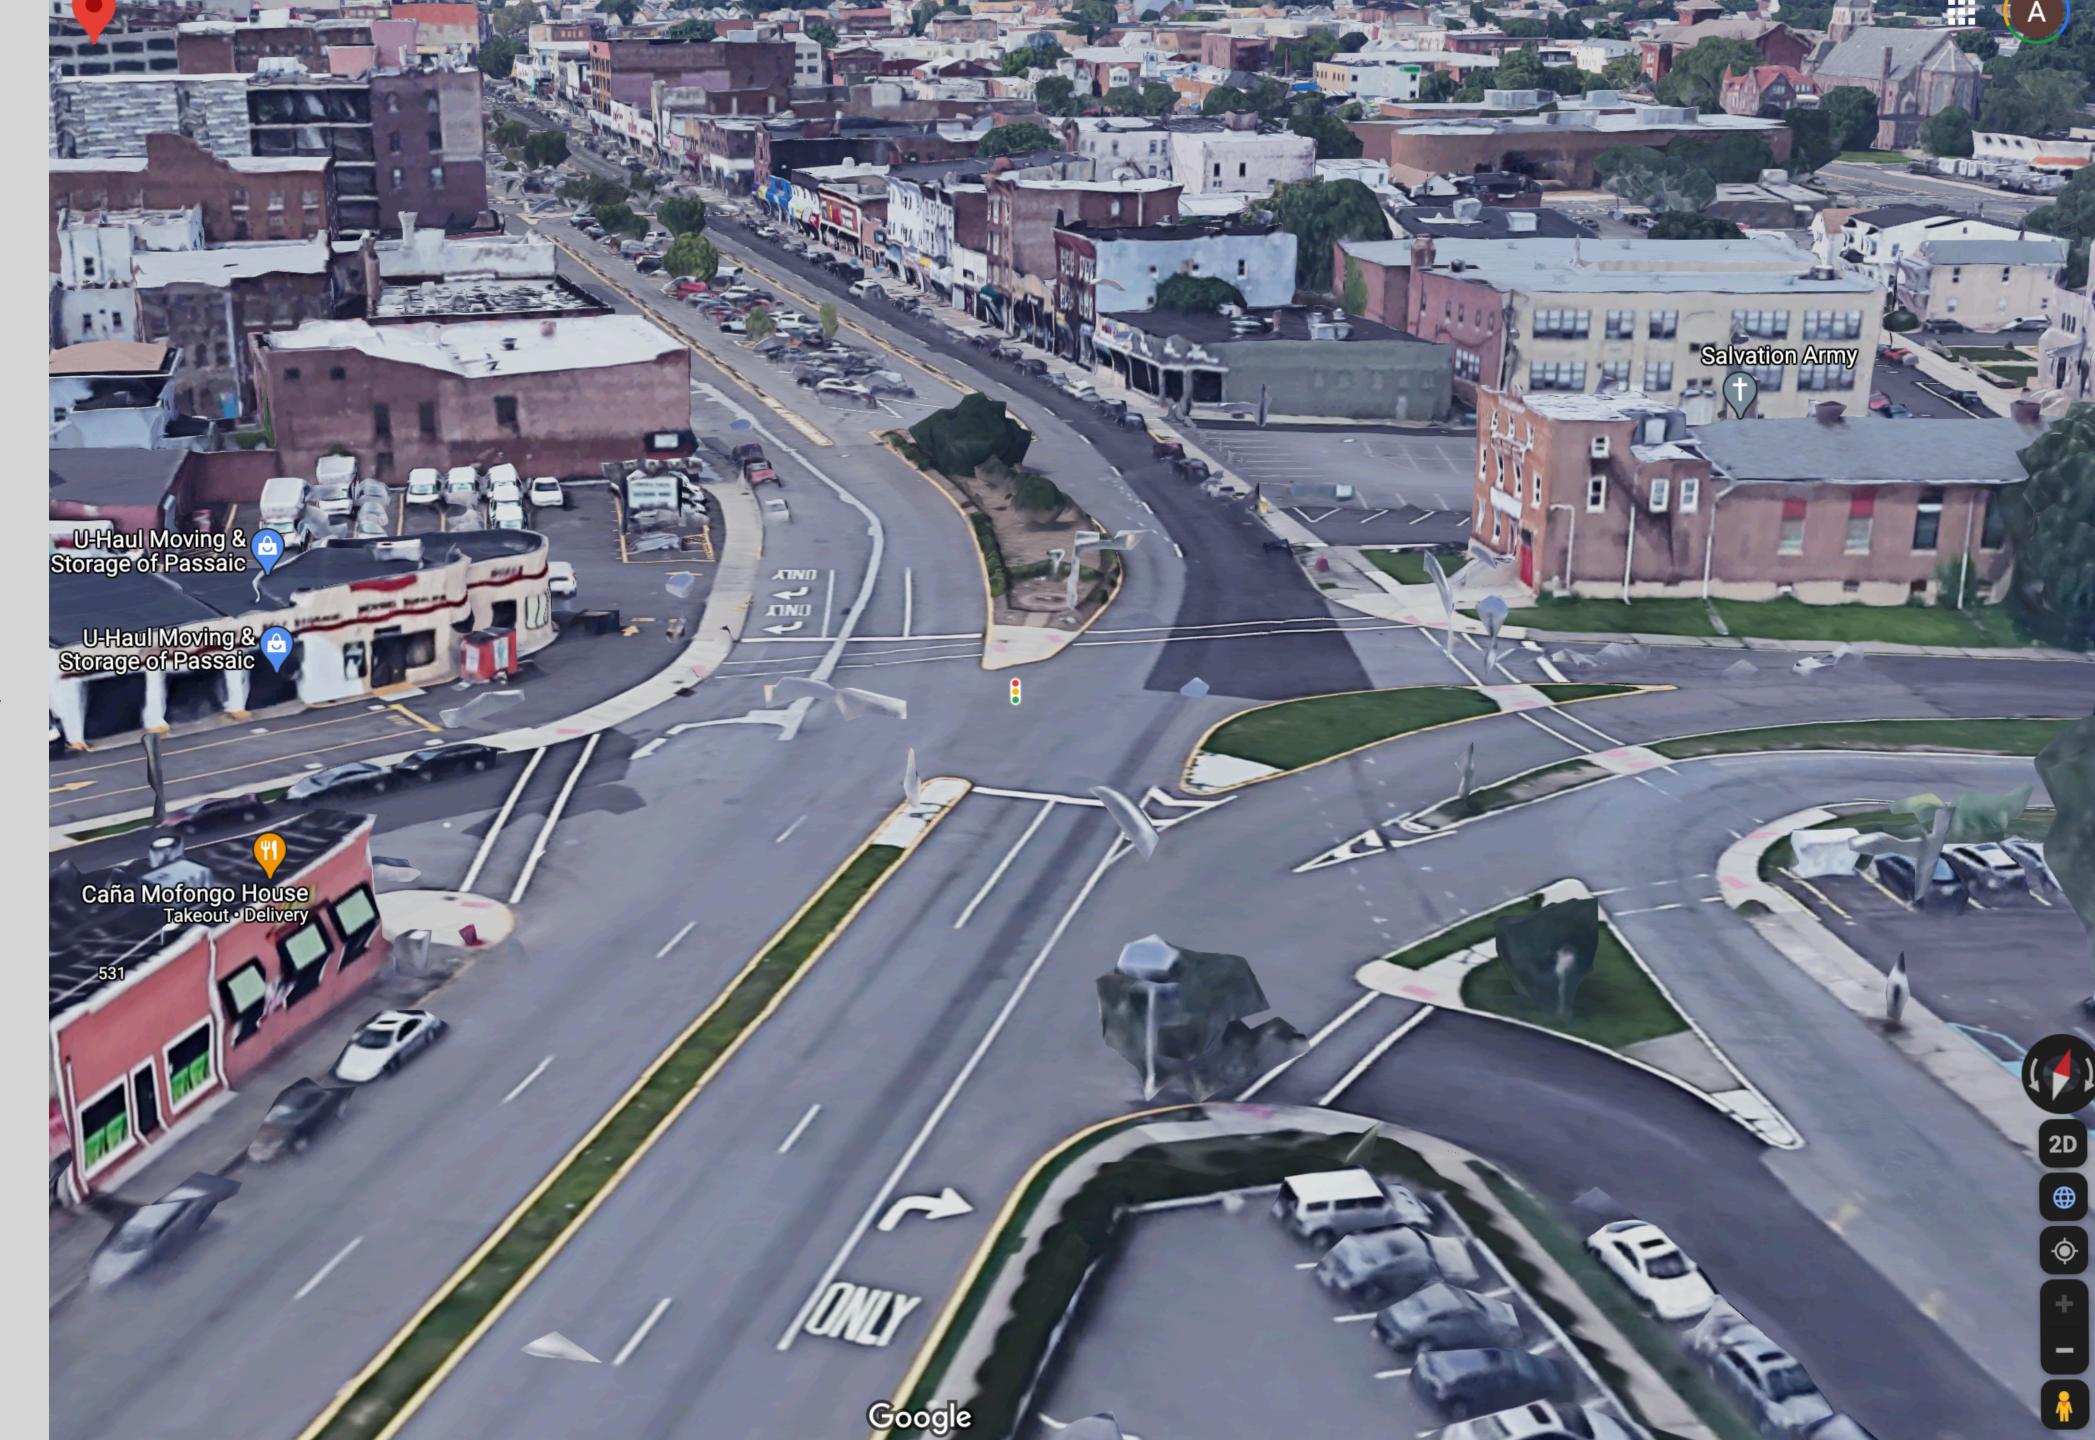

## INTERSECTIONS - ROUNDABOUT

- The current intersection at Pennington Avenue and Main Avenue is signalized with a number of irregular conditions that create a challenging environment for both vehicular and pedestrian navigation.