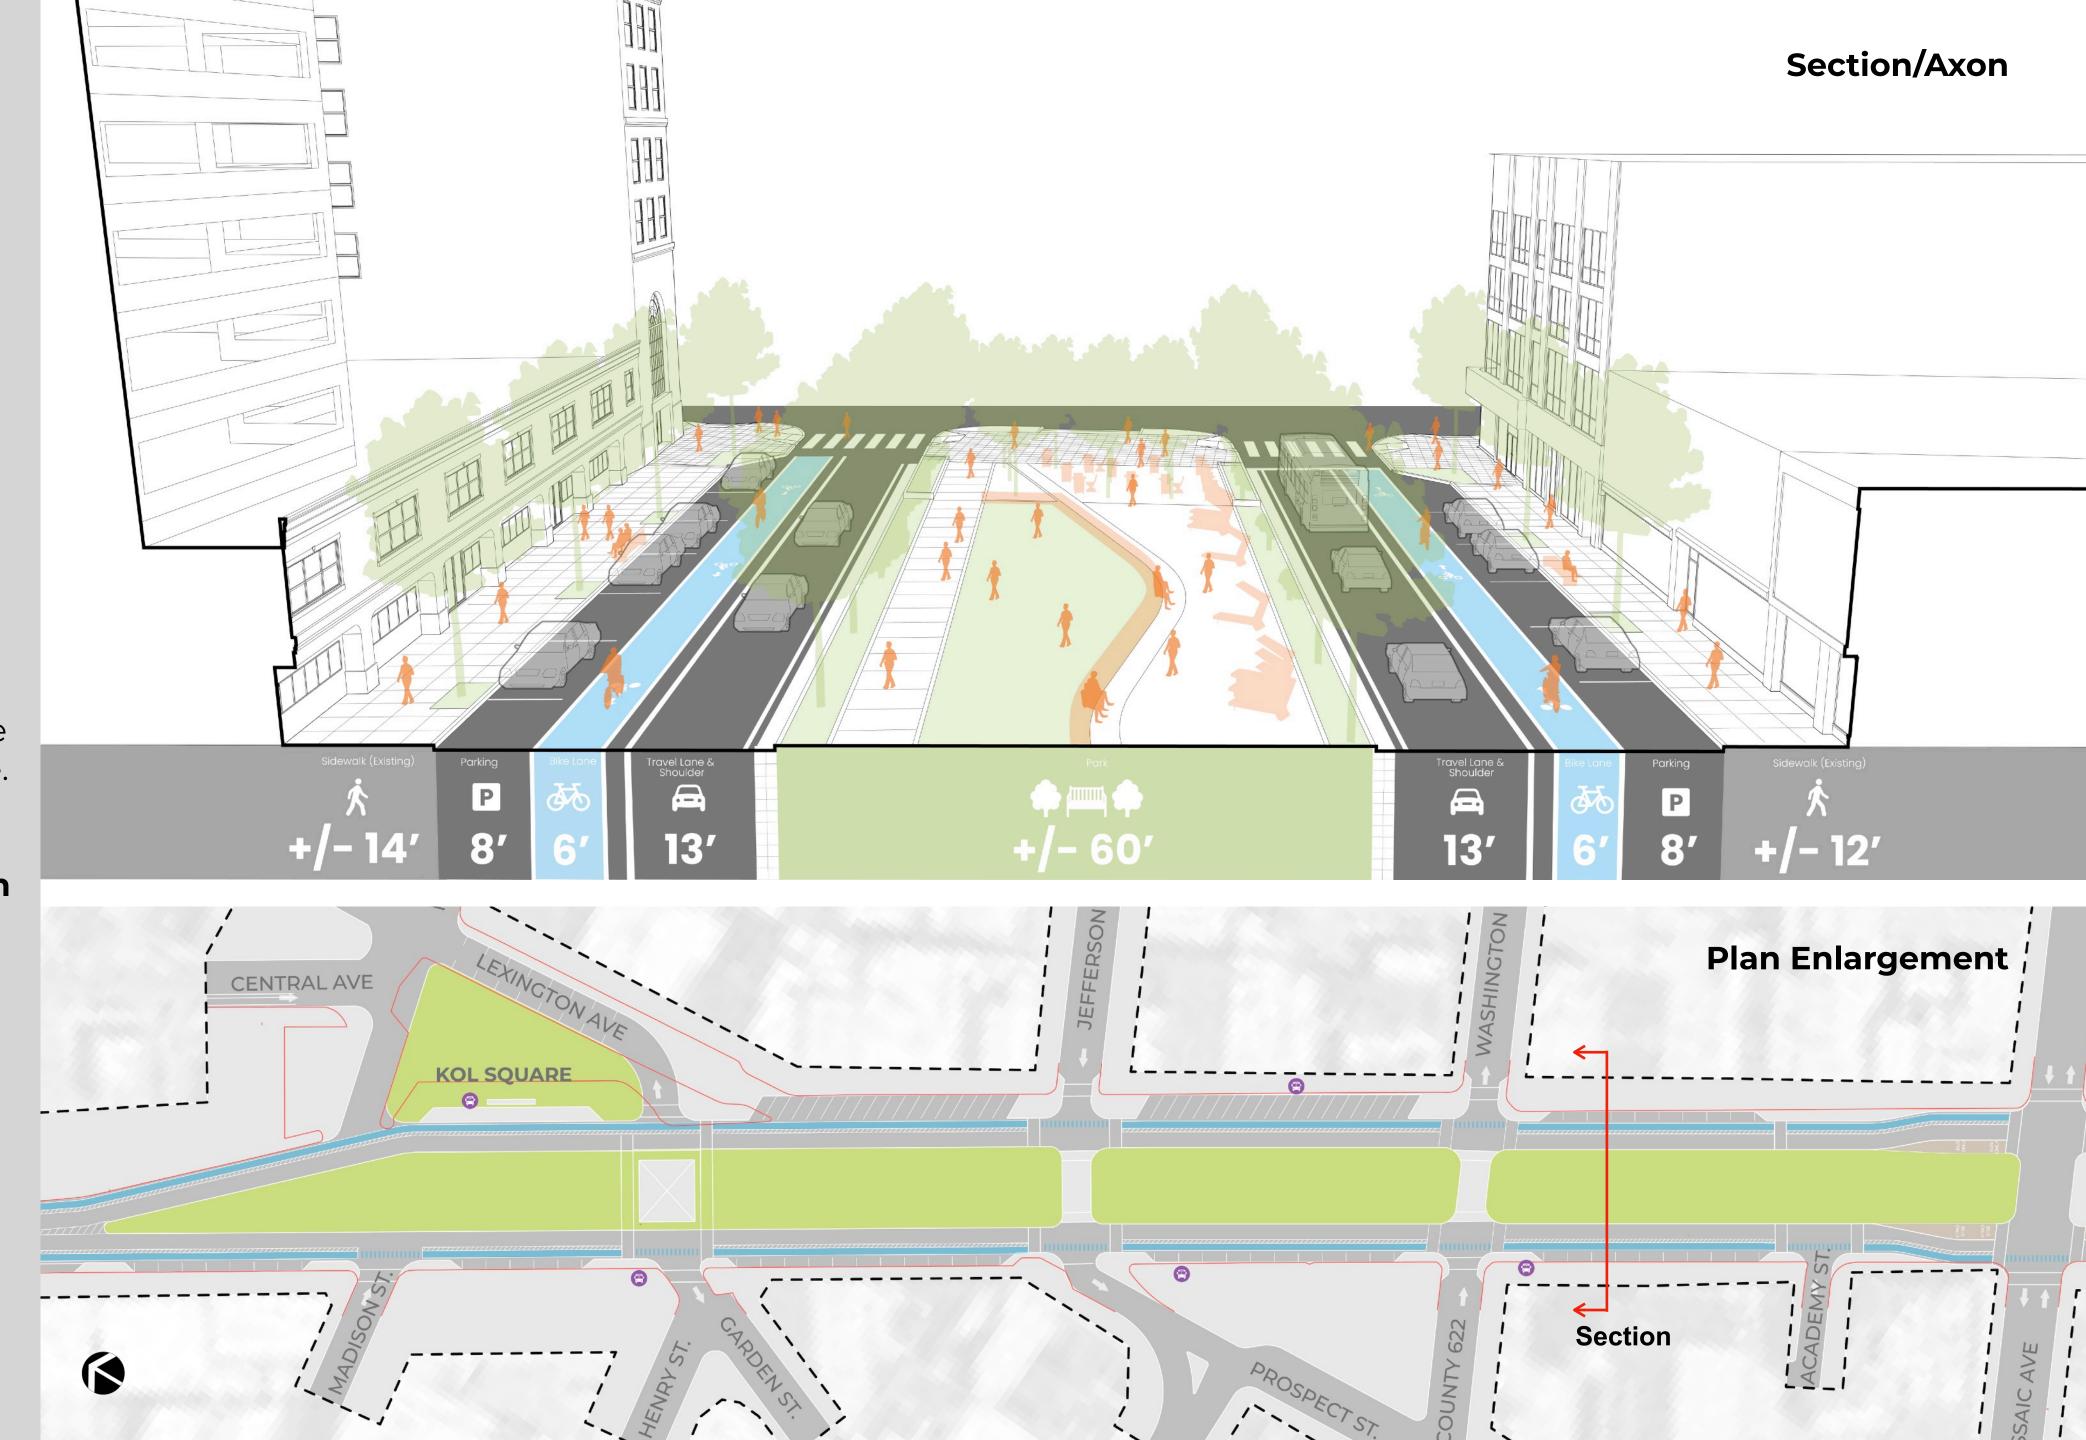

## ALTERNATIVE #2: PARK

- The number of travel lanes has been reduced from two to one lane to shorten pedestrian crossing distances and provide buffered bike lanes.
- The center median with parking spaces has been eliminated and reconfigured to include programmable and flexible park space.
- This alternative prioritizes public open space by creating a linear park that stretches from Kohl Square to the proposed bus terminal at Passaic Street.