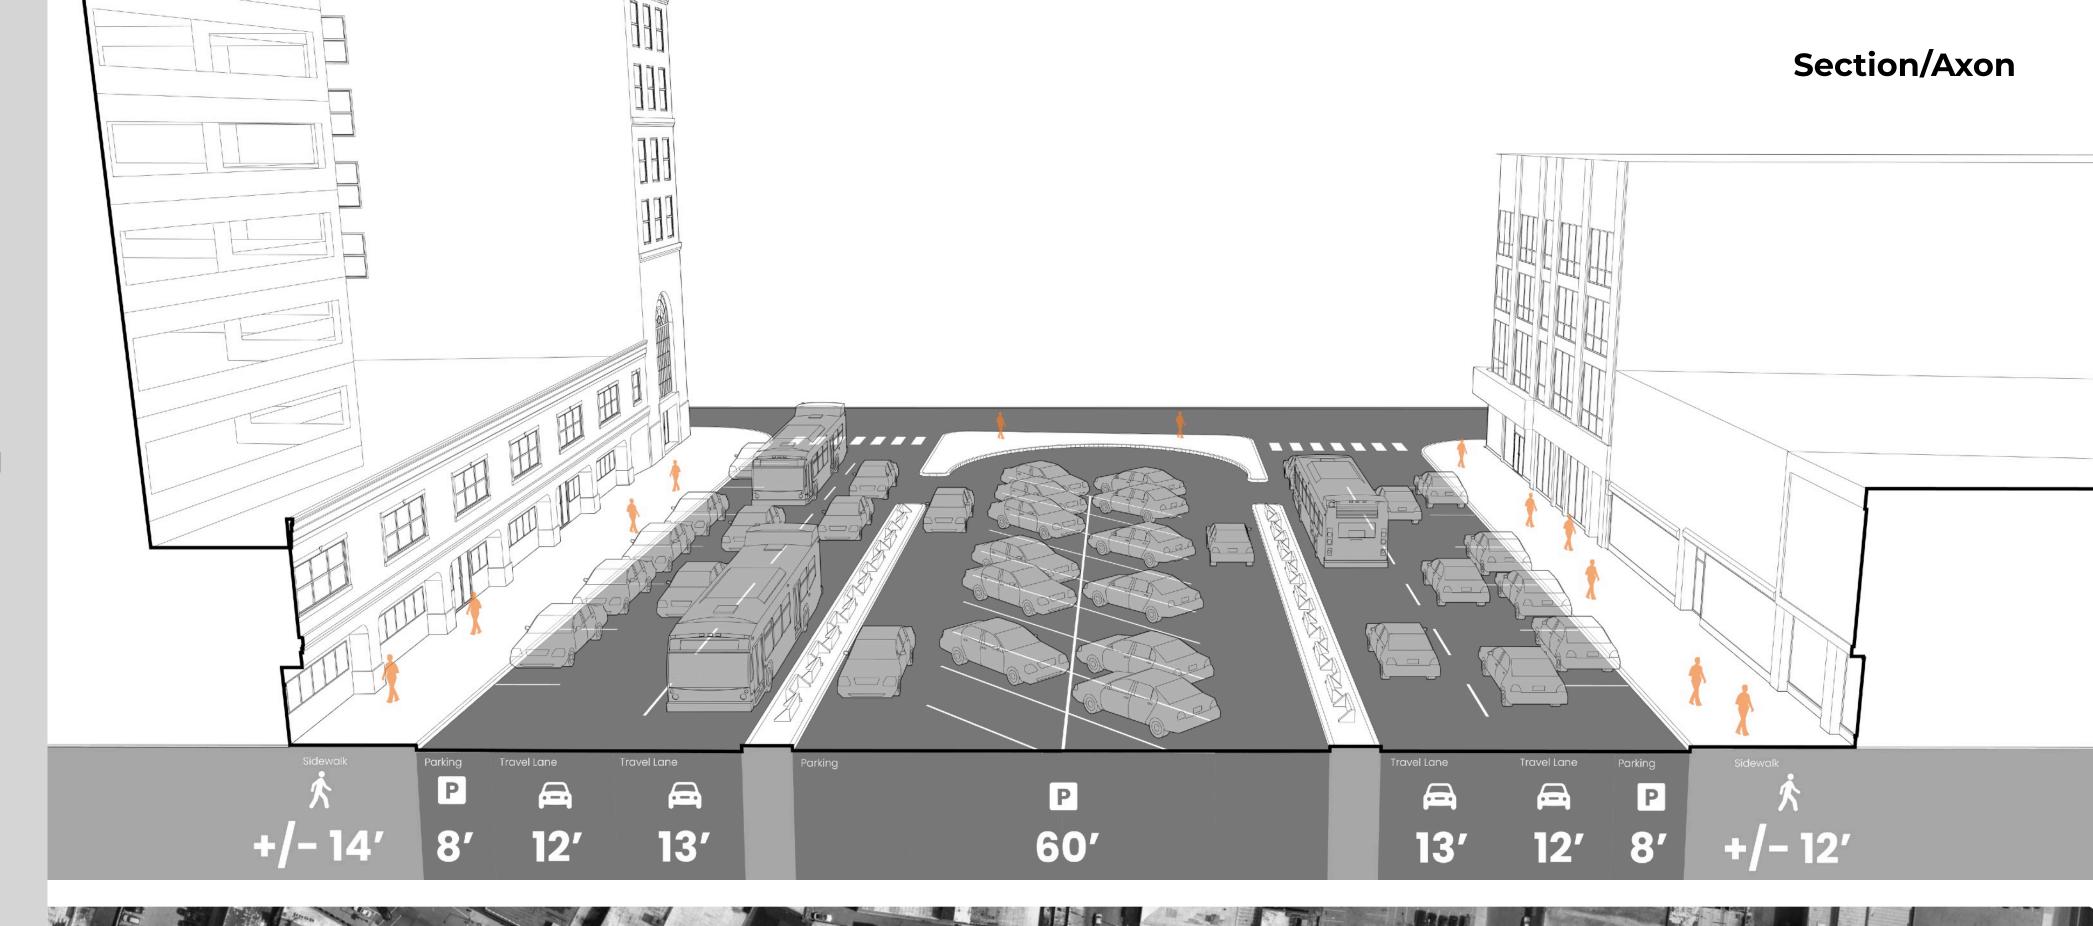

## ALTERNATIVE #1: NO BUILD

The current
 configuration of
 Main Avenue
 prioritizes parking
 and vehicular
 travel lanes.