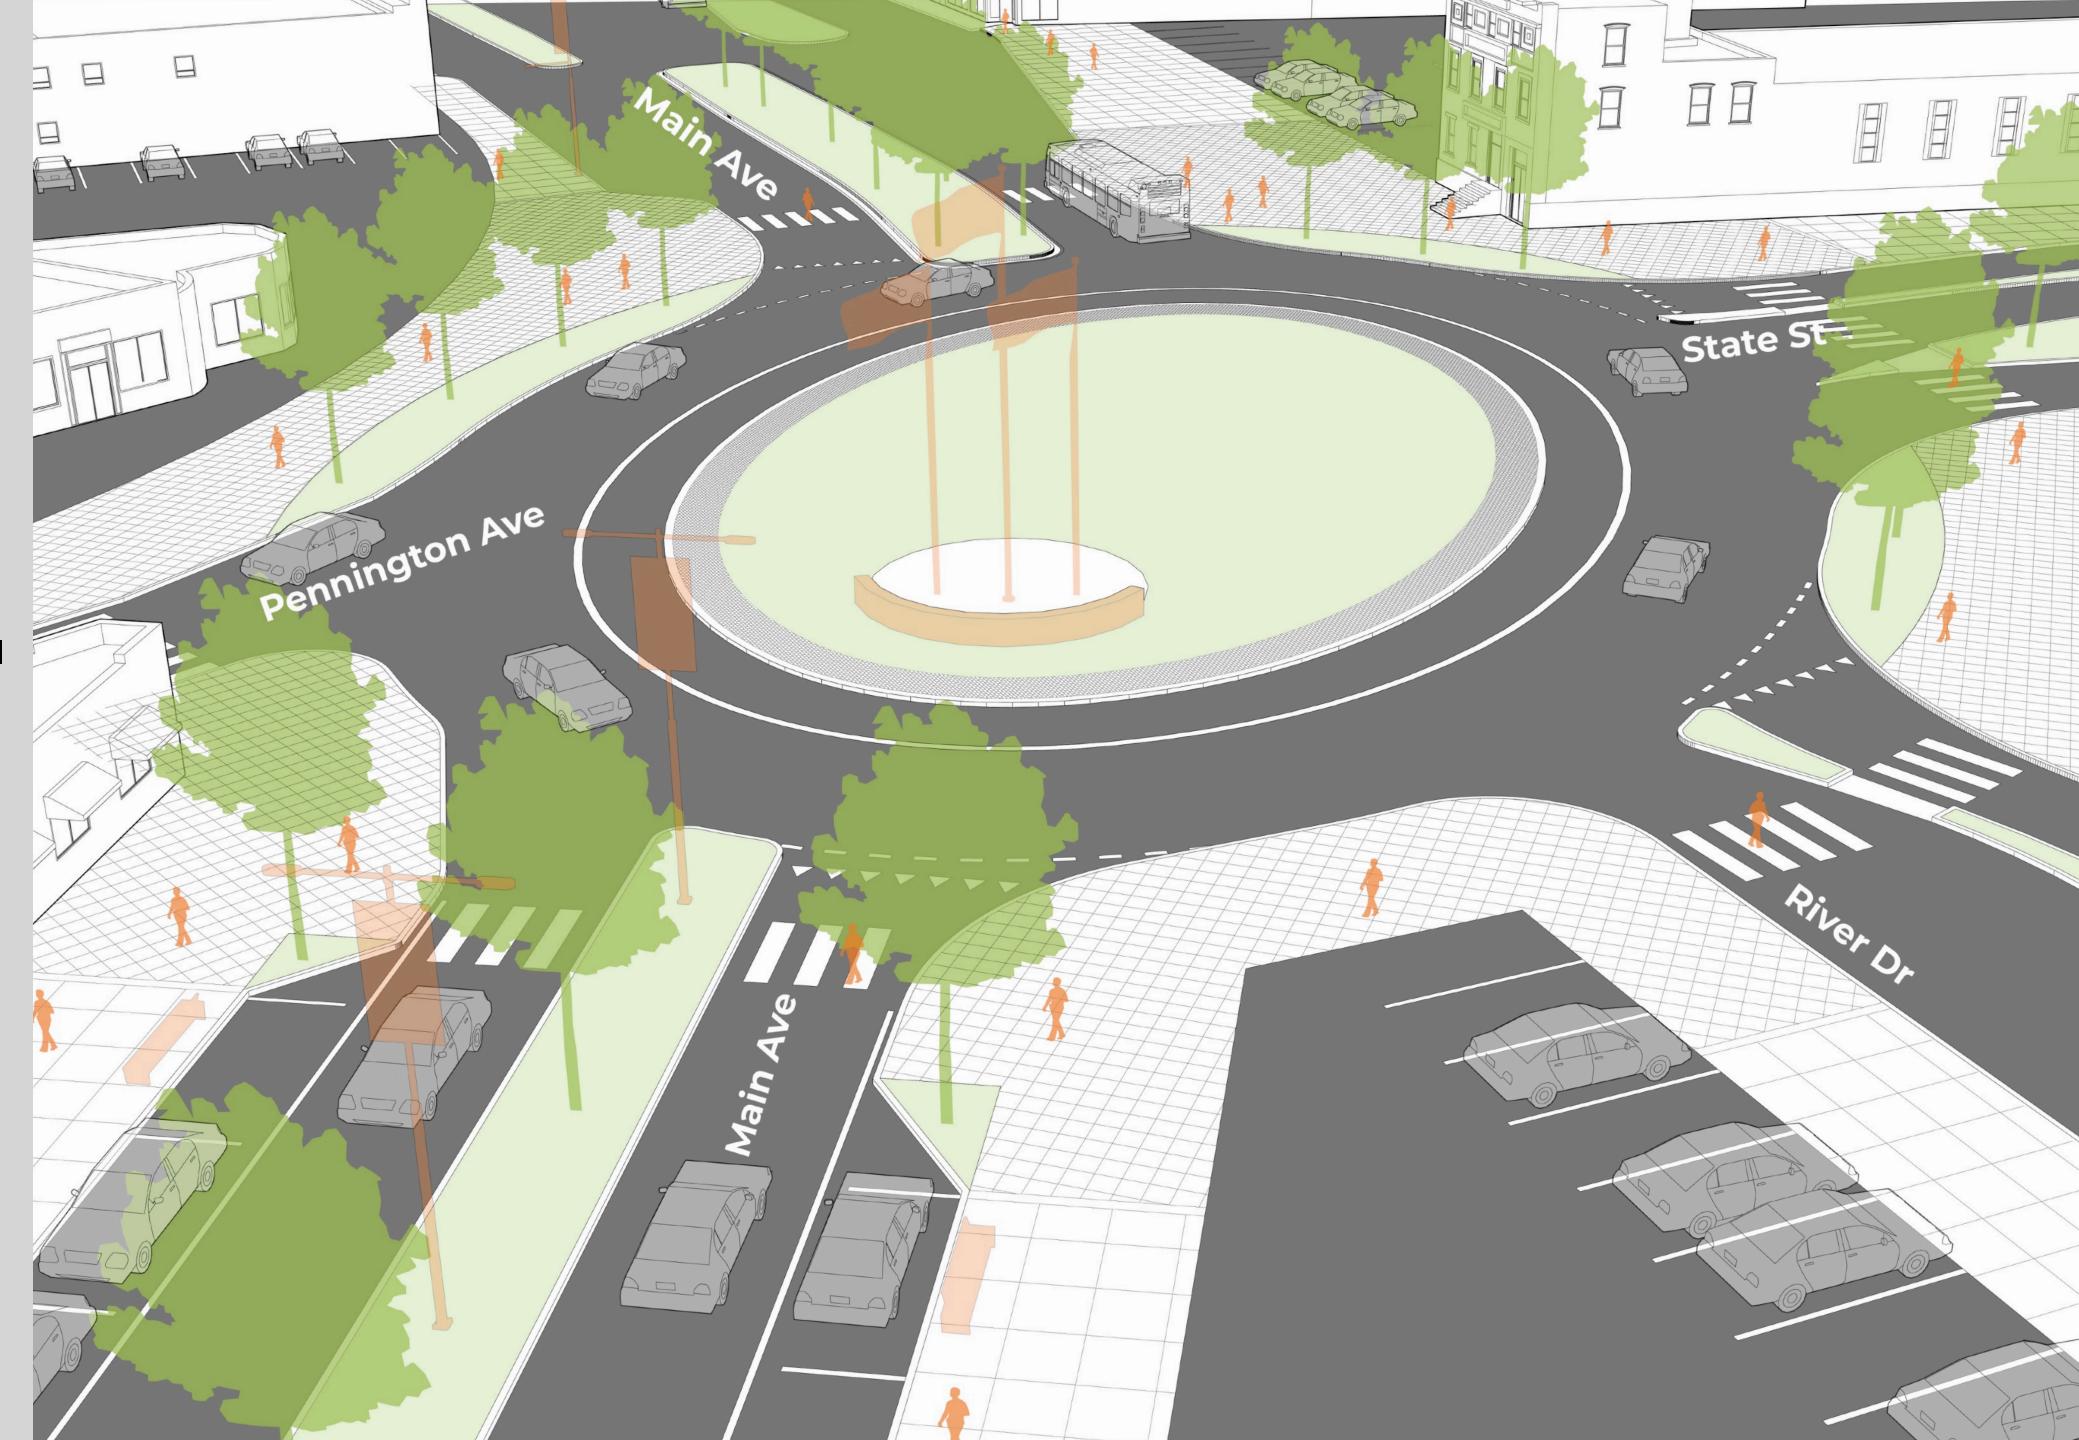

### INTERSECTIONS - ROUNDABOUT

- Modern roundabouts
  have proven to
  improve traffic flow,
  calm vehicle speeds
  and improve
  pedestrian safety.
- Provides opportunity for a gateway element to the central business district that could feature signage and landscaping.